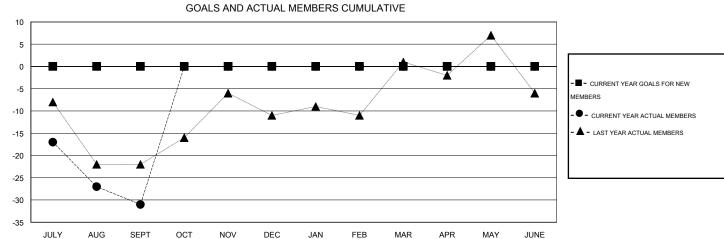

## LOCATION MONTANA

 $\mathsf{GMT} \; \mathsf{CA} \; 1$ 

| -             |                  | Clubs            |                  |                  | Members               |                    |                                     |                    |                  |
|---------------|------------------|------------------|------------------|------------------|-----------------------|--------------------|-------------------------------------|--------------------|------------------|
|               | RESUL            | TS FOR 2016-2017 |                  |                  | RESULTS FOR 2016-2017 |                    |                                     |                    |                  |
| QUARTER       | NEW CLUB<br>GOAL | NEW CLUBS        | DROPPED<br>CLUBS | NET<br>GAIN/LOSS | QUARTER               | NEW MEMBER<br>GOAL | CHARTER AND<br>NEW MEMBERS<br>ADDED | DROPPED<br>MEMBERS | NET<br>GAIN/LOSS |
| JULY/AUG/SEPT | 0                | 0                | 0                | 0                | JULY/AUG/SEPT         | 0                  | 20                                  | 51                 | -31              |
| OCT/NOV/DEC   | 0                | 0                | 0                | 0                | OCT/NOV/DEC           | 0                  | 0                                   | 0                  | 0                |
| JAN/FEB/MAR   | 0                | 0                | 0                | 0                | JAN/FEB/MAR           | 0                  | 0                                   | 0                  | 0                |
| APR/MAY/JUNE  | 0                | 0                | 0                | 0                | APR/MAY/JUNE          | 0                  | 0                                   | 0                  | 0                |